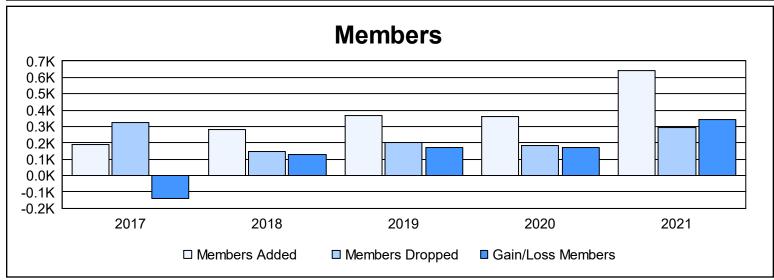

District 403 A2

As of June 2021 Cumulative

| Year      | New<br>Clubs | Dropped<br>Clubs | Gain/<br>Loss<br>Clubs | New<br>Members | Charter<br>Members | Reinstate<br>Members | Transfer<br>Members | Total<br>Member<br>Added | Total<br>Members<br>Dropped | Gain/<br>Loss<br>Members |
|-----------|--------------|------------------|------------------------|----------------|--------------------|----------------------|---------------------|--------------------------|-----------------------------|--------------------------|
| 2016-2017 | 1            | 8                | -7                     | 136            | 41                 | 9                    | 1                   | 187                      | 325                         | -138                     |
| 2017-2018 | 2            | 1                | 1                      | 186            | 89                 | 4                    | 0                   | 279                      | 150                         | 129                      |
| 2018-2019 | 7            | 1                | 6                      | 185            | 168                | 14                   | 2                   | 369                      | 199                         | 170                      |
| 2019-2020 | 8            | 1                | 7                      | 135            | 204                | 16                   | 4                   | 359                      | 185                         | 174                      |
| 2020-2021 | 14           | 0                | 14                     | 233            | 376                | 29                   | 3                   | 641                      | 296                         | 345                      |
| Average   | 6            | 2                | 4                      | 175            | 176                | 14                   | 2                   | 367                      | 231                         | 136                      |